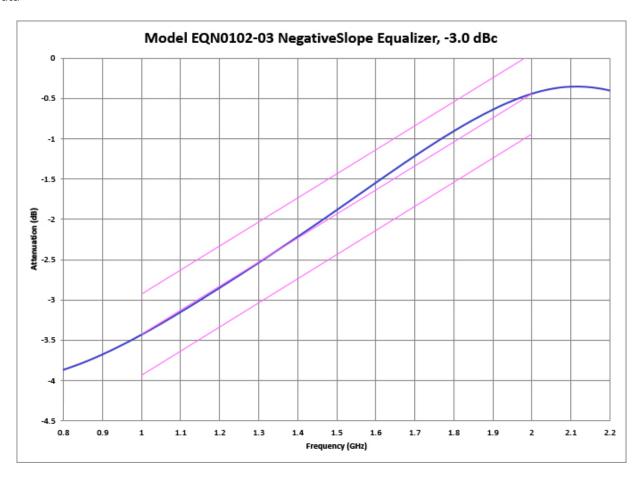

### **Test Data**

DISCLAIMER: Subject to change without notice. Rev(B) 09/12/19

1.408.526.1100

## **Maximum Ratings** ECCN: EAR 99 (Unless otherwise specified) HTS: 8543.7080.00

| Parameters       | Freq.<br>(GHz) | Minimum | Typical | Maximum | Units | Conditions |
|------------------|----------------|---------|---------|---------|-------|------------|
| Attenuation      | 1.0 to 2.0     |         | 3.0     |         | dB    |            |
|                  |                |         |         |         |       |            |
| Insertion Loss   | 2.0            |         | 0.5     |         | dB    |            |
|                  |                |         |         |         |       |            |
| VSWR             | 1.0 to 2.0     |         | 1.5:1   |         |       |            |
|                  |                |         |         |         |       |            |
| Linearity        | 1.0 to 2.0     |         | +/-0.5  |         | dB    |            |
|                  |                |         |         |         |       |            |
| Max. Input Power | 1.0 to 2.0     |         |         | 150     | mW    |            |
|                  |                |         |         |         |       |            |