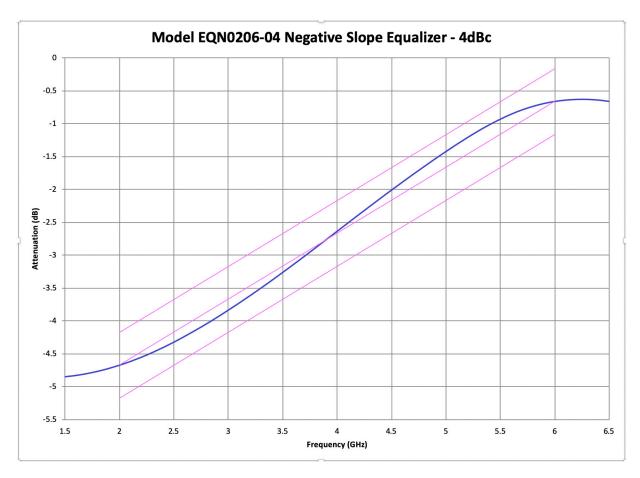

### **Test Data**

DISCLAIMER: Subject to change without notice. Rev(B) 09/12/19

# Maximum Ratings ECCN: EAR 99 (Unless otherwise specified) HTS: 8543.7080.00

| Parameters       | Freq.<br>(GHz) | Minimum | Typical | Maximum | Units | Conditions |
|------------------|----------------|---------|---------|---------|-------|------------|
| Attenuation      | 2.0 to 6.0     |         | 4.0     |         | dB    |            |
|                  |                |         |         |         |       |            |
| Insertion Loss   | 6.0            |         | 0.8     |         | dB    |            |
|                  |                |         |         |         |       |            |
| VSWR             | 2.0 to 6.0     |         | 1.8:1   |         |       |            |
|                  |                |         |         |         |       |            |
| Linearity        | 2.0 to 6.0     |         | +/-0.5  |         | dB    |            |
|                  |                |         |         |         |       |            |
| Max. Input Power | 2.0 to 6.0     |         |         | 150     | mW    |            |
|                  |                |         |         |         |       |            |