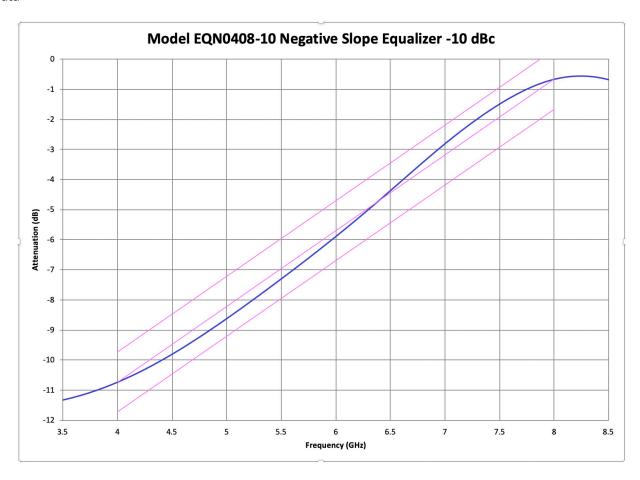

### **Test Data**

DISCLAIMER: Subject to change without notice. Rev(B) 09/12/19

1.408.526.1100

## **Maximum Ratings** ECCN: EAR 99 (Unless otherwise specified)

HTS: 8543.7080.00

| Parameters       | Freq.<br>(GHz) | Minimum | Typical | Maximum | Units | Conditions |
|------------------|----------------|---------|---------|---------|-------|------------|
| Attenuation      | 4.0 to 8.0     |         | 10.0    |         | dB    |            |
|                  |                |         |         |         |       |            |
| Insertion Loss   | 8.0            |         | 1.0     |         | dB    |            |
|                  |                |         |         |         |       |            |
| VSWR             | 4.0 to 8.0     |         | 1.5:1   |         |       |            |
|                  |                |         |         |         |       |            |
| Linearity        | 4.0 to 8.0     |         | +/-1.0  |         | dB    |            |
|                  |                |         |         |         |       |            |
| Max. Input Power | 4.0 to 8.0     |         |         | 150     | mW    |            |
|                  |                |         |         |         |       |            |