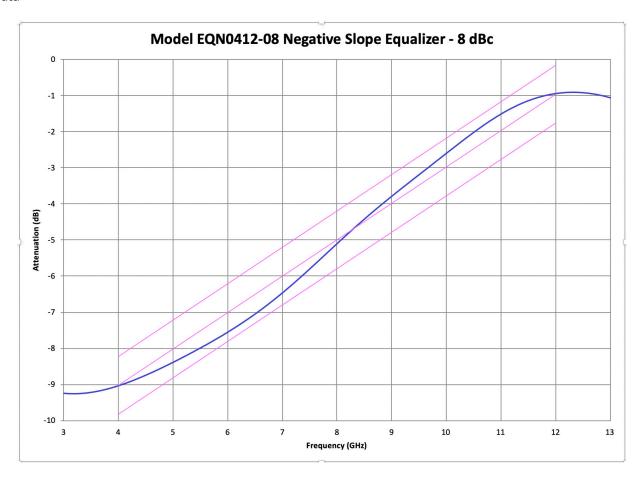

### **Test Data**

DISCLAIMER: Subject to change without notice. Rev(B) 09/12/19

# Maximum Ratings ECCN: EAR 99 (Unless otherwise specified)

HTS: 8543.7080.00

| Parameters       | Freq.<br>(GHz) | Minimum | Typical | Maximum | Units | Conditions |
|------------------|----------------|---------|---------|---------|-------|------------|
| Attenuation      | 4.0 to 12.0*   |         | 9.0     |         | dB    |            |
| Insertion Loss   | 12.0           |         | 1.2     |         | dB    |            |
|                  | . = 10         |         |         |         |       |            |
| VSWR             | 4.0 to 12.0    |         | 1.8:1   |         |       |            |
| Linearity        | 4.0 to 12.0    |         | +/-0.8  |         | dB    |            |
| Max. Input Power | 4.0 to 12.0    |         |         | 150     | mW    |            |
|                  |                |         |         |         |       |            |