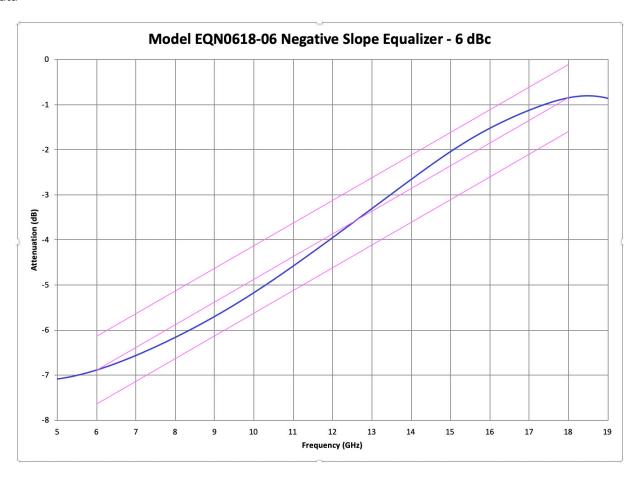

### **Test Data**

DISCLAIMER: Subject to change without notice. Rev(B) 09/12/19

1.408.526.1100

## **Maximum Ratings**

ECCN: EAR 99 (Unless otherwise specified)

HTS: 8543.7080.00

| Parameters       | Freq.<br>(GHz) | Minimum | Typical | Maximum | Units | Conditions |  |
|------------------|----------------|---------|---------|---------|-------|------------|--|
| Attenuation      | 6.0 to 18.0    |         | 6.0     |         | dB    |            |  |
|                  |                |         |         |         |       |            |  |
| Insertion Loss   | 18.0           |         | 1.5     |         | dB    |            |  |
|                  |                |         |         |         |       |            |  |
| VSWR             | 6.0 to 18.0    |         | 2.0:1   |         |       |            |  |
|                  |                |         |         |         |       |            |  |
| Linearity        | 6.0 to 18.0    |         | +/-1.0  |         | dB    |            |  |
|                  |                |         |         |         |       |            |  |
| Max. Input Power | 6.0 to 18.0    |         |         | 150     | mW    |            |  |
|                  |                |         |         |         |       |            |  |