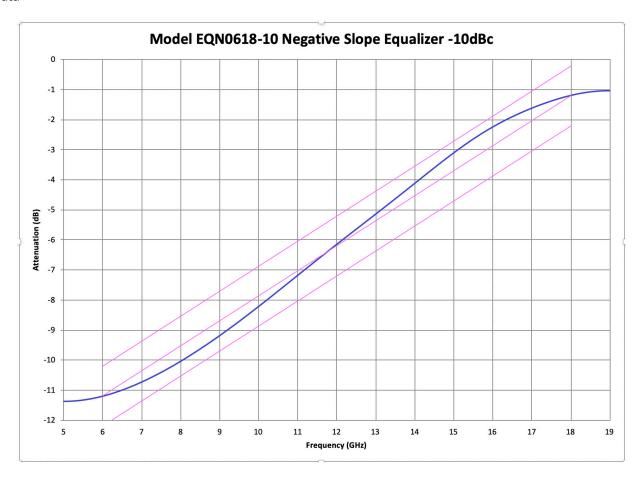

### **Test Data**

DISCLAIMER: Subject to change without notice. Rev(B) 09/12/19

## **Maximum Ratings** ECCN: EAR 99 (Unless otherwise specified) HTS: 8543.7080.00

| Parameters       | Freq.<br>(GHz) | Minimum | Typical | Maximum | Units | Conditions |
|------------------|----------------|---------|---------|---------|-------|------------|
| Attenuation      | 6.0 to 18.0    |         | 10.0    |         | dB    |            |
|                  |                |         |         |         |       |            |
| Insertion Loss   | 18.0           |         | 1.5     |         | dB    |            |
|                  |                |         |         |         |       |            |
| VSWR             | 6.0 to 18.0    |         | 1.5:1   |         |       |            |
|                  |                |         |         |         |       |            |
| Linearity        | 6.0 to 18.0    |         | +/-1.0  |         | dB    |            |
|                  |                |         |         |         |       |            |
| Max. Input Power | 6.0 to 18.0    |         |         | 150     | mW    |            |
|                  |                |         |         |         |       |            |