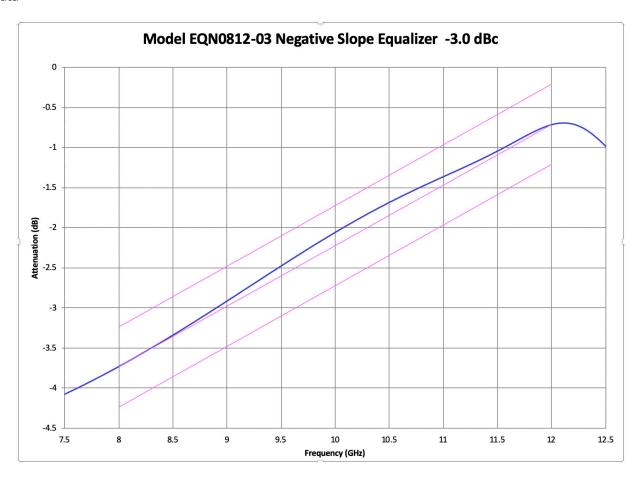

### **Test Data**

DISCLAIMER: Subject to change without notice. Rev(B) 09/12/19

## **Maximum Ratings** ECCN: EAR 99 (Unless otherwise specified) HTS: 8543.7080.00

| Parameters       | Freq.<br>(GHz) | Minimum | Typical | Maximum | Units | Conditions |
|------------------|----------------|---------|---------|---------|-------|------------|
| Attenuation      | 8.0 to 12.0    |         | 3.0     |         | dB    |            |
|                  |                |         |         |         |       |            |
| Insertion Loss   | 12.0           |         | 0.8     |         | dB    |            |
|                  |                |         |         |         |       |            |
| VSWR             | 8.0 to 12.0    |         | 1.8:1   |         |       |            |
|                  |                |         |         |         |       |            |
| Linearity        | 8.0 to 12.0    |         | +/-0.5  |         | dB    |            |
|                  |                |         |         |         |       |            |
| Max. Input Power | 8.0 to 12.0    |         |         | 150     | mW    |            |
|                  |                |         |         |         |       |            |