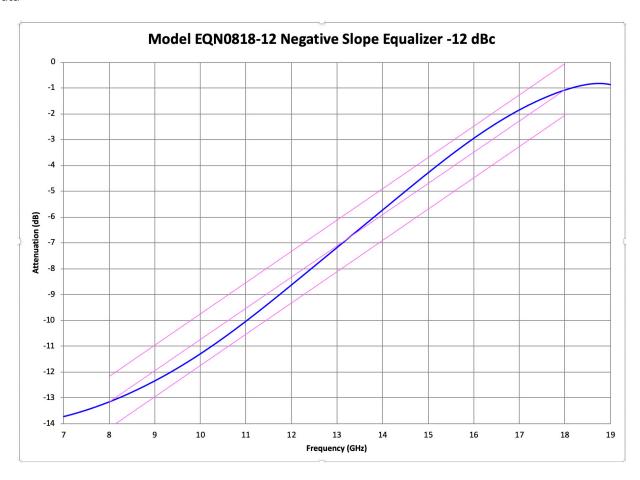

### **Test Data**

DISCLAIMER: Subject to change without notice. Rev(B) 09/12/19

1.408.526.1100

## **Maximum Ratings** ECCN: EAR 99 (Unless otherwise specified) HTS: 8543.7080.00

| Parameters       | Freq.<br>(GHz) | Minimum | Typical | Maximum | Units | Conditions |
|------------------|----------------|---------|---------|---------|-------|------------|
| Attenuation      | 8.0 to 18.0    |         | 12.0    |         | dB    |            |
|                  |                |         |         |         |       |            |
| Insertion Loss   | 18.0           |         | 1.5     |         | dB    |            |
|                  |                |         |         |         |       |            |
| VSWR             | 8.0 to 18.0    |         | 1.8:1   |         |       |            |
|                  |                |         |         |         |       |            |
| Linearity        | 8.0 to 18.0    |         | +/-1.2  |         | dB    |            |
|                  |                |         |         |         |       |            |
| Max. Input Power | 8.0 to 18.0    |         |         | 150     | mW    |            |
|                  |                |         |         |         |       |            |